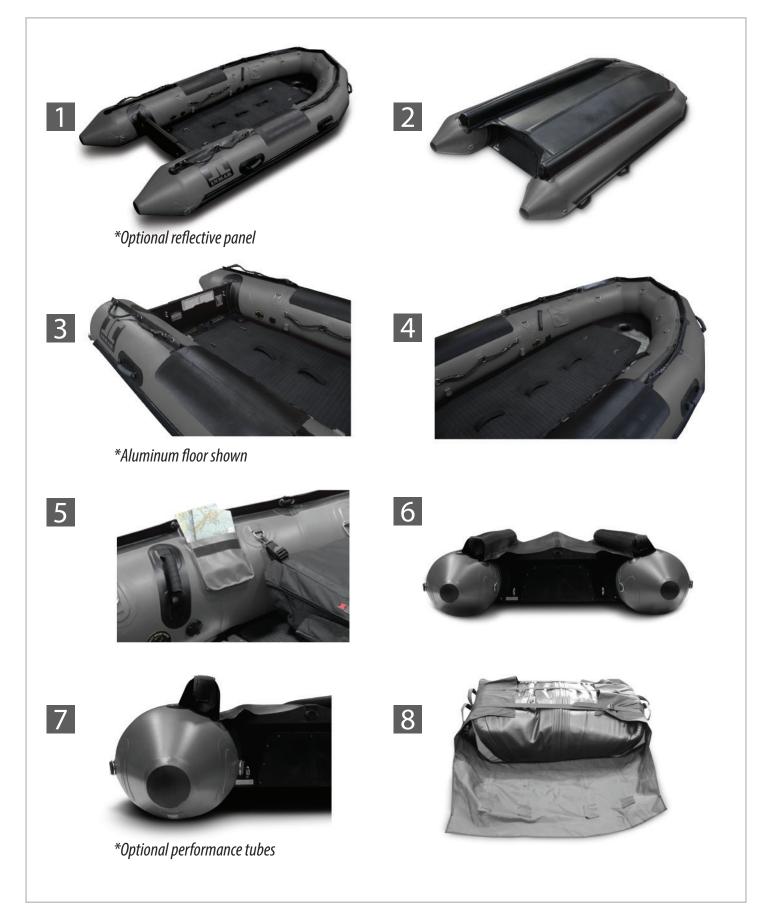

#### REINFORCEMENTS

| All around rub strake, flat profile, black: | 1 |
|---------------------------------------------|---|
| Flat rub strake underneath keel, black:     | 1 |
| Splash guard:                               | 2 |

#### HANDLING

| Lateral carrying handles:       |   |
|---------------------------------|---|
| Bow carrying handle:            | 1 |
| Exterior lifeline (peripheral): | 3 |
| Interior lifelines:             | 2 |
| Interior large tie down D-Ring: | 7 |
| Bow bag D-Ring:                 | 4 |

#### **ENGINE (aluminum floor)**

| Recomended power (aluminum floor)<br>Max power (aluminum floor): | 30 HP<br>40 HP  |
|------------------------------------------------------------------|-----------------|
| Shaft length:                                                    | 15" short shaft |
| Max engine weight:                                               | 245 lb          |

#### INFLATION

| High-pressure integrated floor system | 1 |
|---------------------------------------|---|
| Air chambers on main tube:            | 5 |
| Inflatable keel:                      | 1 |

#### **OPTIONAL FEATURES**

| Performance Tubes - For speed & stability | 2 |
|-------------------------------------------|---|
| High-flow scuppers - Quick drain system   | 2 |