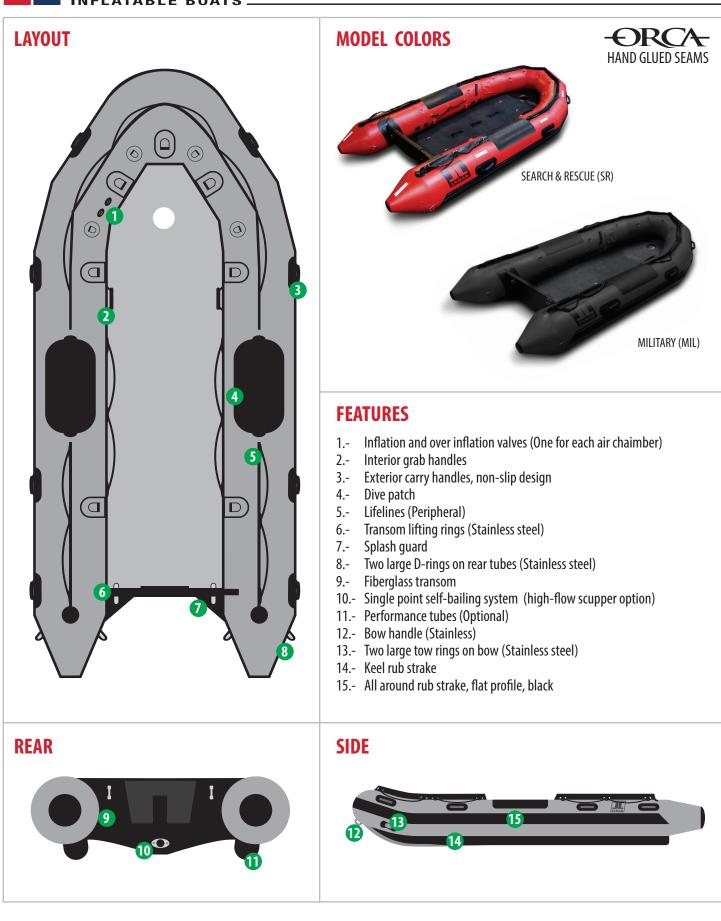

#### CAPACITY

| Passenger capacity:     |                      |
|-------------------------|----------------------|
| Max payload:            | 2,395 lbs            |
| Floorboard usable area: | 23,2 ft <sup>2</sup> |
| Buoyancy tube volume:   | 46,6 ft <sup>3</sup> |

#### FABRIC

Hypalon (CSM), Orca 866 (military grade), 1670 dtex

#### VALVES

| Inflation valves on main tube: | 5 |
|--------------------------------|---|
| Keel inflation valve:          | 1 |
| Overinflation valves:          | 5 |

#### REINFORCEMENTS

| All around rub strake, flat profile, black: | 1 |
|---------------------------------------------|---|
| Flat rub strake underneath keel, black:     | 1 |
| Splash guard:                               | 2 |

#### HANDLING

| Lateral carrying handles:       |   |
|---------------------------------|---|
| Bow carrying handle:            | 1 |
| Exterior lifeline (peripheral): | 3 |
| Interior lifelines:             | 2 |
| Interior large tie down D-Ring: | 7 |
| Bow bag D-Ring:                 | 4 |

#### TRANSOM

| Self-bailers                           |
|----------------------------------------|
| Aluminum engine mounting plate:        |
| Transom sacrificial plate (Fiberglass) |

1

1

1

#### **ENGINE (aluminum floor)**

| Recomended power (aluminum floor)<br>Max power (aluminum floor): | 30 HP<br>40 HP  |
|------------------------------------------------------------------|-----------------|
| Shaft length:                                                    | 15" short shaft |
| Max engine weight:                                               | 245 lb          |

#### DIMENSIONS

| Overall lenght:         | 14'0"   |
|-------------------------|---------|
| Inner lenght:           | 10'3"   |
| Overall width:          | 6′5″    |
| Inner width:            | 3′ 1″   |
| Tube diameter:          | 20″     |
| Boat weight with floor: | 275 lbs |

#### INFLATION

| High-pressure integrated floor system | 1 |
|---------------------------------------|---|
| Air chambers on main tube:            | 5 |
| Inflatable keel:                      | 1 |

## TOWING AND LIFTING

| D-Rings:                         | Stainless steel |
|----------------------------------|-----------------|
| Bow large towing D-Ring:         | 2               |
| Rear large towing D-Ring:        | 2               |
| Rear lifting points in transome: | 2               |

#### **OPTIONAL FEATURES**

| Performance Tubes - For speed & stability | 2 |
|-------------------------------------------|---|
| High-flow scuppers - Quick drain system   | 2 |