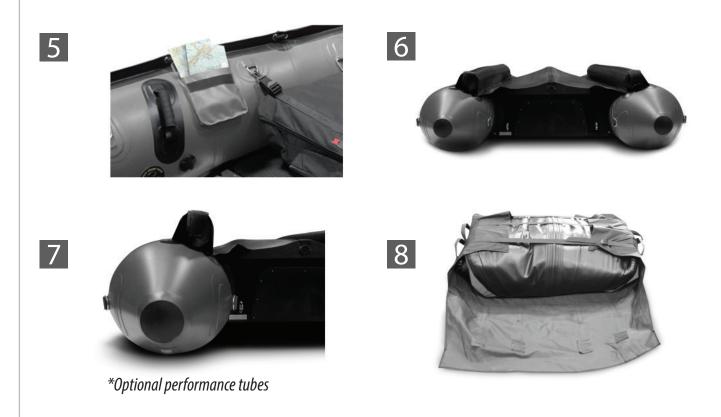

#### HANDLING

| Lateral carrying handles:       | 6 |
|---------------------------------|---|
| Exterior lifeline (peripheral): | 3 |
| Interior lifelines:             | 2 |
| Interior large tie down D-Ring: | 7 |
| Bow bag D-Ring:                 | 4 |

#### TRANSOM

| Self-bailers                           |   |
|----------------------------------------|---|
| Aluminum engine mounting plate:        | · |
| Transom sacrificial plate (Fiberglass) | · |

## **OPTIONAL FEATURES**

| Performance Tubes - For speed & stability | 2 |
|-------------------------------------------|---|
| High-flow scuppers - Quick drain system   | 2 |

# **SHIPPING INFORMATION**

- BOAT
  - Package dimensions: 52x34x25
- Package weight: 265 lbs.

\*Aluminum floor shown