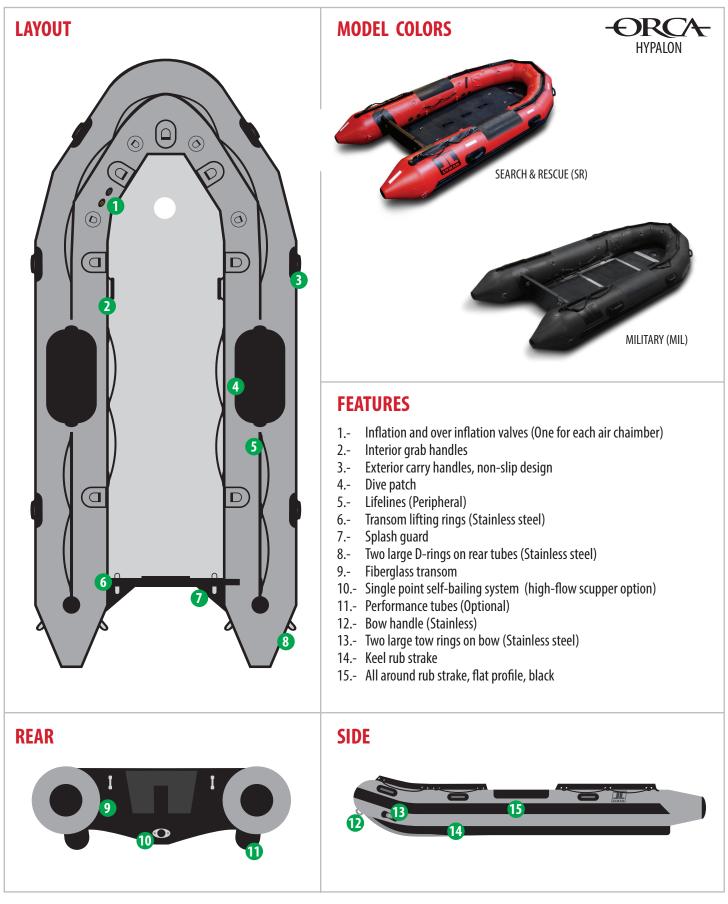

#### CAPACITY

| Passenger capacity:     | б                    |
|-------------------------|----------------------|
| Max payload:            | 1,750 lbs            |
| Floorboard usable area: | 22,2 ft <sup>2</sup> |
| Buoyancy tube volume:   | 36,4 ft <sup>3</sup> |

#### FABRIC

Hypalon (CSM), Orca 866 (military grade), 1670 dtex

#### VALVES

| Inflation valves on main tube: | 4 |
|--------------------------------|---|
| Keel inflation valve:          | 1 |
| Overinflation valves:          | 4 |

# REINFORCEMENTS

| All around rub strake, flat profile, black: | 1 |
|---------------------------------------------|---|
| Flat rub strake underneath keel, black:     | 1 |
| Splash guard:                               | 2 |

#### HANDLING

| Lateral carrying handles:       | 6 |
|---------------------------------|---|
| Exterior lifeline (peripheral): | 3 |
| Interior lifelines:             | 2 |
| Interior large tie down D-Ring: | 7 |
| Bow bag D-Ring:                 | 4 |

#### TRANSOM

| Self-bailers                           |   |
|----------------------------------------|---|
| Aluminum engine mounting plate:        | · |
| Transom sacrificial plate (Fiberglass) | · |

#### DIMENSIONS

| Overall lenght:         | 12′6″   |
|-------------------------|---------|
| Inner lenght:           |         |
| Overall width:          | 6′5″    |
| Inner width:            | 3′ 1″   |
| Tube diameter:          | 20″     |
| Boat weight with floor: | 195 lbs |

## INFLATION

| High-pressure integrated floor system | 1 |
|---------------------------------------|---|
| Air chambers on main tube:            | 4 |
| Inflatable keel:                      | 1 |

# **TOWING AND LIFTING**

| D-Rings:                         | Stainless steel |
|----------------------------------|-----------------|
| Bow carrying handle:             | 1               |
| Rear large towing D-Ring:        | 2               |
| Rear lifting points in transome: | 2               |

## **OPTIONAL FEATURES**

| Performance Tubes - For speed & stability | 2 |
|-------------------------------------------|---|
| High-flow scuppers - Quick drain system   | 2 |