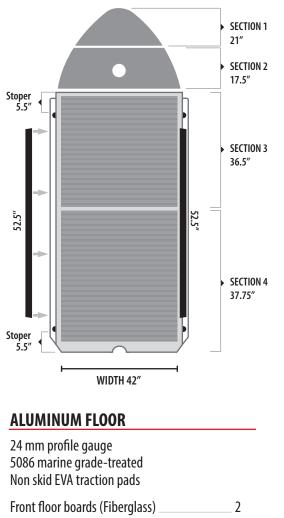

#### **FLOOR OPTIONS**

| Aluminum sectional flooring | 2 |
|-----------------------------|---|
| Side locking rails          | 2 |

\*Floor must be removed prior to roll-up storage