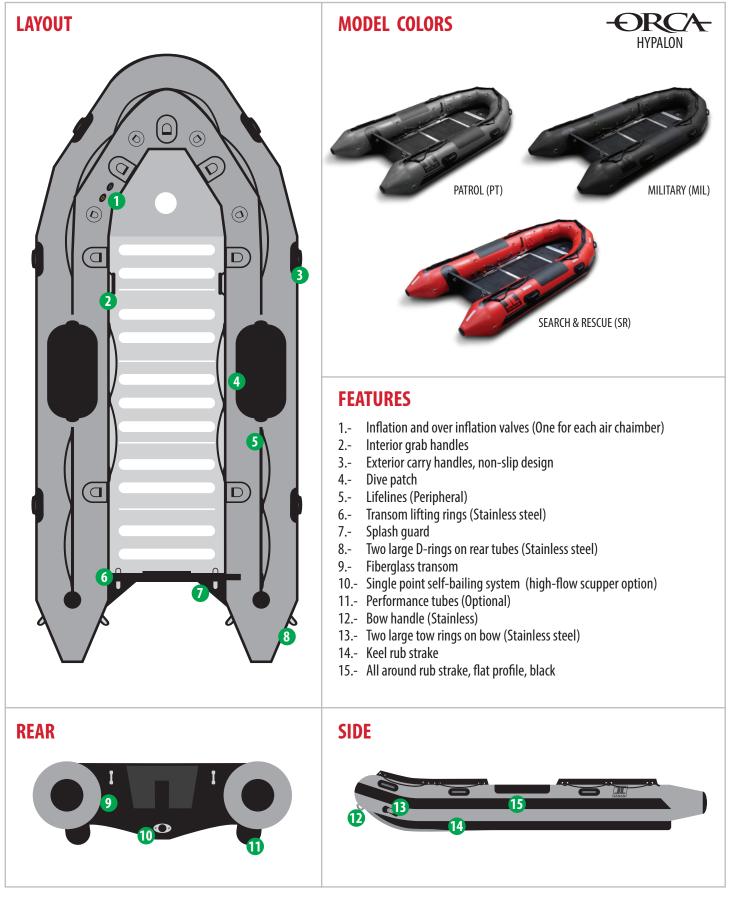

#### CAPACITY

| Passenger capacity:     |                      |
|-------------------------|----------------------|
| Max payload:            | 1,750 lbs            |
| Floorboard usable area: | 22,2 ft <sup>2</sup> |
| Buoyancy tube volume:   | 36,4 ft <sup>3</sup> |

#### VALVES

| Inflation valves on main tube: | 4 |
|--------------------------------|---|
| Keel inflation valve:          | 1 |
| Overinflation valves:          | 4 |

# REINFORCEMENTS

| All around rub strake, flat profile, black: | 1 |
|---------------------------------------------|---|
| Flat rub strake underneath keel, black:     | 1 |
| Splash guard:                               | 2 |

#### HANDLING

| Lateral carrying handles:       | 6 |
|---------------------------------|---|
| Exterior lifeline (peripheral): | 3 |
| Interior lifelines:             | 2 |
| Interior large tie down D-Ring: | 7 |
| Bow bag D-Ring:                 | 4 |

#### TRANSOM

| Self-bailers                           | 1 |
|----------------------------------------|---|
| Aluminum engine mounting plate:        | 1 |
| Transom sacrificial plate (Fiberglass) | 1 |

# INFLATION

| Air chambers on main tube: | 4 |
|----------------------------|---|
| Inflatable keel:           | 1 |

# **TOWING AND LIFTING**

| D-Rings:                         | Stainless steel |
|----------------------------------|-----------------|
| Bow carrying handle:             | 1               |
| Rear large towing D-Ring:        | 2               |
| Rear lifting points in transome: | 2               |

# **OPTIONAL FEATURES**

| Performance Tubes - For speed & stability | 2 |
|-------------------------------------------|---|
| High-flow scuppers - Quick drain system   | 2 |