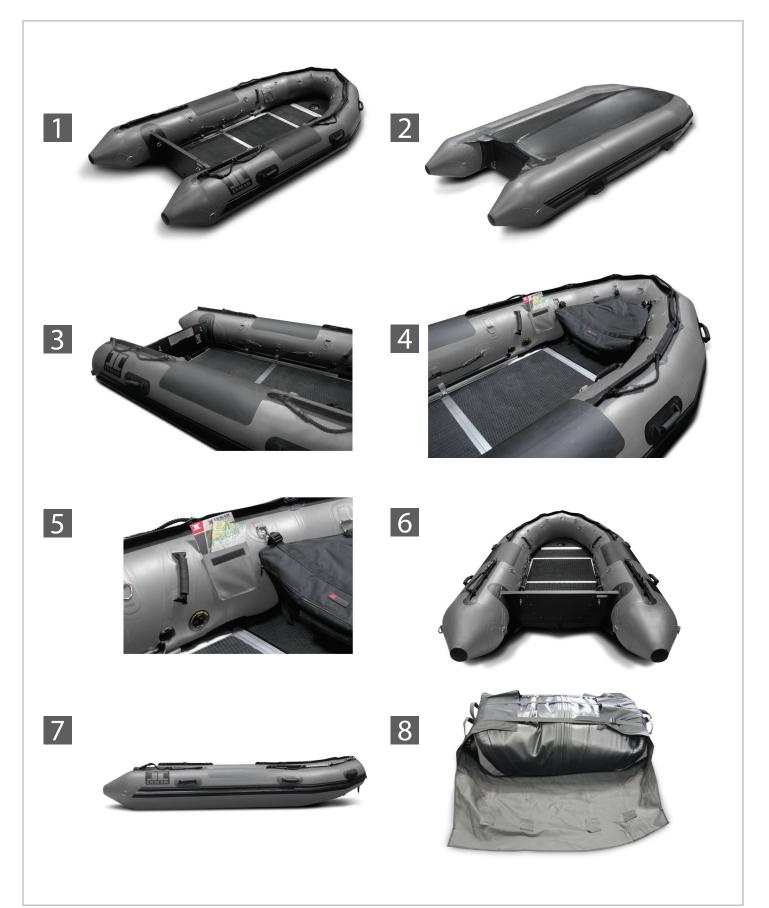

#### CAPACITY

| Passenger capacity:     |                      |
|-------------------------|----------------------|
| Max payload:            | 1,750 lbs            |
| Floorboard usable area: | 22,2 ft <sup>2</sup> |
| Buoyancy tube volume:   | 36,4 ft <sup>3</sup> |

#### FABRIC

Hypalon (CSM), Orca 866 (military grade), 1670 dtex

#### VALVES

| Inflation valves on main tube: | 4 |
|--------------------------------|---|
| Keel inflation valve:          | 1 |
| Overinflation valves:          | 4 |

# REINFORCEMENTS

| All around rub strake, flat profile, black: | 1 |
|---------------------------------------------|---|
| Flat rub strake underneath keel, black:     | 1 |
| Splash guard:                               | 2 |

#### HANDLING

| Lateral carrying handles:       | 6 |
|---------------------------------|---|
| Exterior lifeline (peripheral): | 3 |
| Interior lifelines:             | 2 |
| Interior large tie down D-Ring: | 7 |
| Bow bag D-Ring:                 | 4 |

#### TRANSOM

| Self-bailers                           | 1 |
|----------------------------------------|---|
| Aluminum engine mounting plate:        | 1 |
| Transom sacrificial plate (Fiberglass) | 1 |

#### **ENGINE (aluminum floor)**

| Recomended power (aluminum floor) | 20 HP          |
|-----------------------------------|----------------|
| Max power (aluminum floor):       | 30 HP          |
| Shaft length:                     | 20″ long shaft |
| Max engine weight:                | 175 lbs        |

# DIMENSIONS

| Overall lenght:         | 12′6″   |
|-------------------------|---------|
| Inner lenght:           |         |
| Overall width:          | 6′ 5″   |
| Inner width:            | 3′ 1″   |
| Tube diameter:          | 20″     |
| Boat weight with floor: | 220 lbs |

# INFLATION

| Air chambers on main tube: | 4 |
|----------------------------|---|
| Inflatable keel:           | 1 |

# **TOWING AND LIFTING**

| D-Rings:                         | Stainless steel |
|----------------------------------|-----------------|
| Bow carrying handle:             | 1               |
| Rear large towing D-Ring:        | 2               |
| Rear lifting points in transome: | 2               |

# **OPTIONAL FEATURES**

| Performance Tubes - For speed & stability | 2 |
|-------------------------------------------|---|
| High-flow scuppers - Quick drain system   | 2 |

#### **FLOOR OPTIONS**

| Aluminum sectional flooring | 2 |
|-----------------------------|---|
| Side locking rails          | 2 |

\*Floor must be removed prior to roll-up storage

#### **OPTIONAL EQUIPMENT**

Quick inflation system

SCBA Adaptor

High flow scuppers

Bow bag

6 gl fuel bladder

Performance tubes