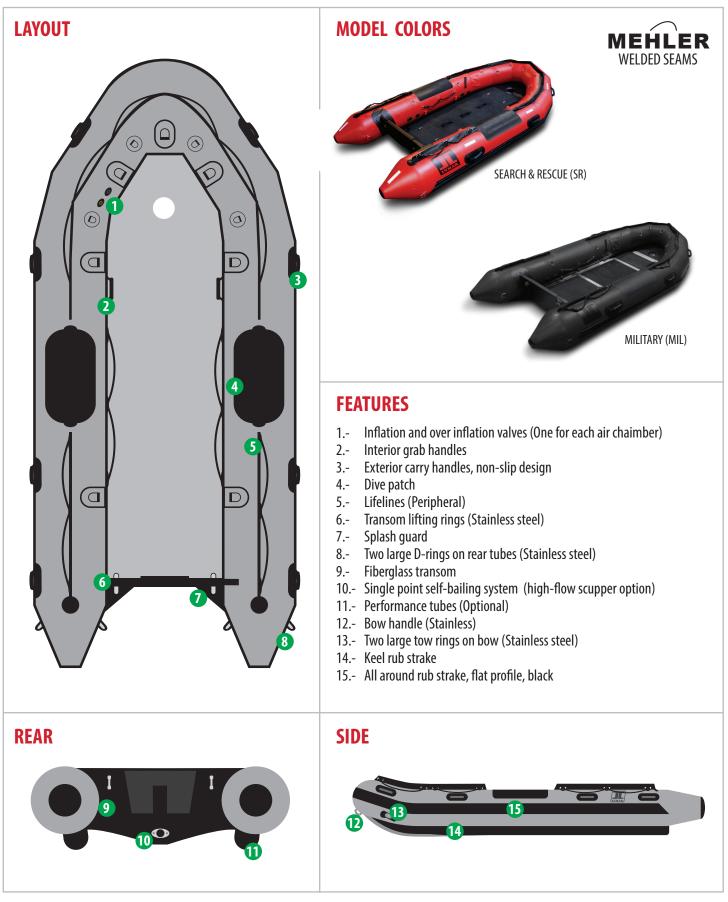

#### CAPACITY

| Passenger capacity:     |                      |
|-------------------------|----------------------|
| Max payload:            | 2,395 lbs            |
| Floorboard usable area: | 23,2 ft <sup>2</sup> |
| Buoyancy tube volume:   | 46,6 ft <sup>3</sup> |

#### VALVES

| Inflation valves on main tube: | 5 |
|--------------------------------|---|
| Keel inflation valve:          | 1 |
| Overinflation valves:          | 5 |

# REINFORCEMENTS

| All around rub strake, flat profile, black: | 1 |
|---------------------------------------------|---|
| Flat rub strake underneath keel, black:     | 1 |
| Splash guard:                               | 2 |

#### HANDLING

| Lateral carrying handles:       |   |
|---------------------------------|---|
| Bow carrying handle:            | 1 |
| Exterior lifeline (peripheral): | 3 |
| Interior lifelines:             | 2 |
| Interior large tie down D-Ring: | 7 |
| Bow bag D-Ring:                 | 4 |

#### TRANSOM

| Self-bailers                           |
|----------------------------------------|
| Aluminum engine mounting plate:        |
| Transom sacrificial plate (Fiberglass) |

1

1

1

# ENGINE (aluminum floor)

| Recomended power (aluminum floor)<br>Max power (aluminum floor): | 30 HP<br>40 HP  |
|------------------------------------------------------------------|-----------------|
| Shaft length:                                                    | 15" short shaft |
| Max engine weight:                                               | 245 lb          |

# DIMENSIONS

| Overall lenght:         | 14′0″   |
|-------------------------|---------|
| Inner lenght:           | 10'3"   |
| Overall width:          | 6′5″    |
| Inner width:            | 3'1"    |
| Tube diameter:          | 20″     |
| Boat weight with floor: | 275 lbs |

# INFLATION

| High-pressure integrated floor system | 1 |
|---------------------------------------|---|
| Air chambers on main tube:            | 5 |
| Inflatable keel:                      | 1 |

# TOWING AND LIFTING

| D-Rings:                         | Stainless steel |
|----------------------------------|-----------------|
| Bow large towing D-Ring:         | 2               |
| Rear large towing D-Ring:        | 2               |
| Rear lifting points in transome: | 2               |

# **OPTIONAL FEATURES**

| Performance Tubes - For speed & stability | 2 |
|-------------------------------------------|---|
| High-flow scuppers - Quick drain system   | 2 |