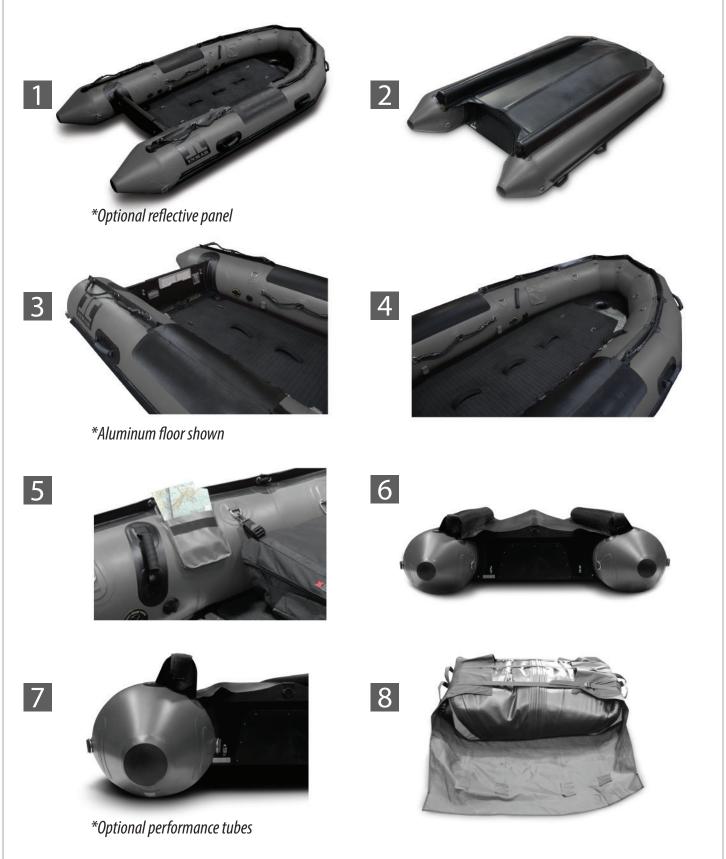

# **OPTIONAL FEATURES**

| Performance Tubes - For speed & stability | 2 |
|-------------------------------------------|---|
| High-flow scuppers - Quick drain system   | 2 |