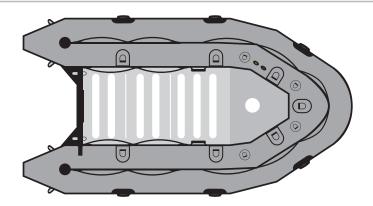

### **LAYOUT**

## **FEATURES**

- 1.- Inflation and over inflation valves (One for each air chaimber)
- 2.- Interior grab handles
- 3.- Exterior carry handles, non-slip design
- 4.- Lifelines (Peripheral)
- 5.- Transom lifting rings (Stainless steel)
- 6.- Splash guard
- 7.- Two large D-rings on rear tubes (Stainless steel)
- 8.- Fiberglass transom
- 9.- Single point self-bailing system (high-flow scupper option)
- 10.- Performance tubes (Optional)
- 11.- Bow handle (Stainless)
- 12.- Two large tow rings on bow (Stainless steel)
- 13.- Keel rub strake
- 14.- All around rub strake, flat profile, black

## **REAR**

## SIDE