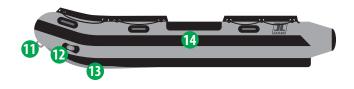

## **FEATURES**

- 1.- Inflation and over inflation valves (One for each air chaimber)
- 2.- Interior grab handles
- 3.- Exterior carry handles, non-slip design
- 4.- Lifelines (Peripheral)
- 5.- Transom lifting rings (Stainless steel)
- 6.- Splash guard
- 7.- Two large D-rings on rear tubes (Stainless steel)
- 8.- Fiberglass transom
- 9.- Single point self-bailing system (high-flow scupper option)
- 10.- Performance tubes (Optional)
- 11.- Bow handle (Stainless)
- 12.- Two large tow rings on bow (Stainless steel)
- 13.- Keel rub strake
- 14.- All around rub strake, flat profile, black

## **REAR**

## SIDE