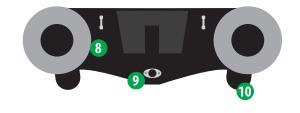

## **FEATURES**

- 1.- Inflation and over inflation valves (One for each air chaimber)
- 2.- Interior grab handles
- 3.- Exterior carry handles, non-slip design
- 4.- Lifelines (Peripheral)
- 5.- Transom lifting rings (Stainless steel)
- 6.- Splash guard
- 7.- Two large D-rings on rear tubes (Stainless steel)
- 8.- Fiberglass transom
- 9.- Single point self-bailing system (high-flow scupper option)
- 10.- Performance tubes (Optional)
- 11.- Bow handle (Stainless)
- 12.- Two large tow rings on bow (Stainless steel)
- 13.- Keel rub strake
- 14.- All around rub strake, flat profile, black

## **REAR**

## SIDE