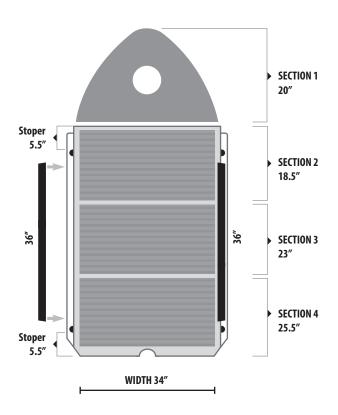

## **FLOOR OPTIONS**

## **ALUMINUM FLOOR**

24 mm profile gauge 5086 marine grade-treated Non skid EVA traction pads

Front floor boards (Fiberglass) 1
Aluminum sectional flooring 3
Side locking rails 2

\*Floor must be removed prior to roll-up storage