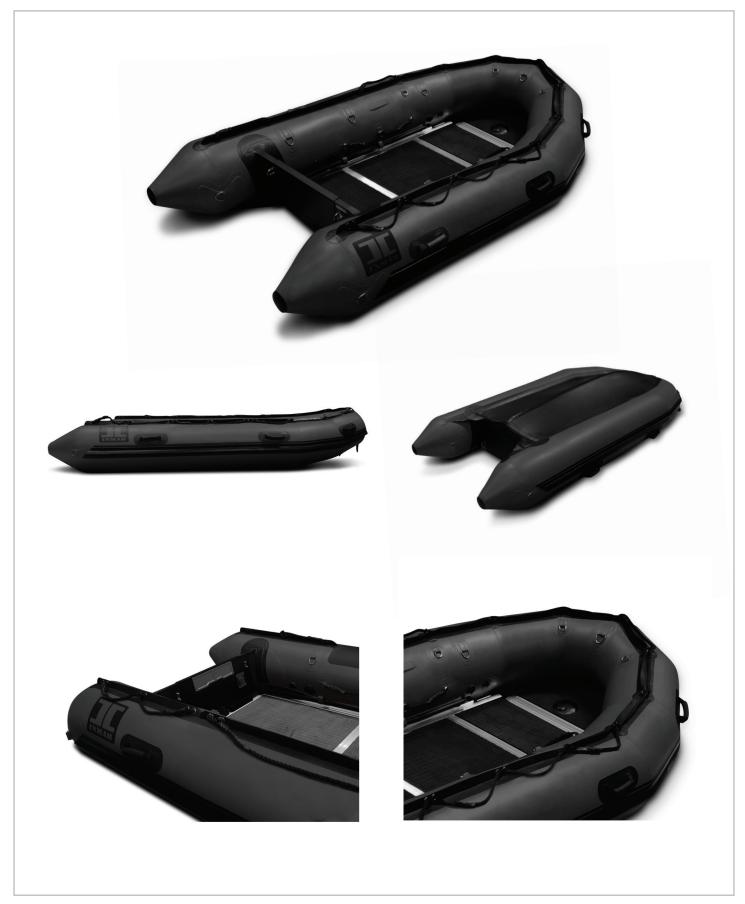

### **LAYOUT**

## **FEATURES**

- 1.- Inflation and over inflation valves (One for each air chaimber)
- 2.- Interior grab handles
- 3.- Exterior carry handles, non-slip design
- 4.- Lifelines (Peripheral)
- 5.- Transom lifting rings (Stainless steel)
- 6.- Splash guard
- 7.- Two large D-rings on rear tubes (Stainless steel)
- 8.- Fiberglass transom
- 9.- Single point self-bailing system (high-flow scupper option)
- 10.- Performance tubes (Optional)
- 11.- Bow handle (Stainless)
- 12.- Two large tow rings on bow (Stainless steel)
- 13.- Keel rub strake
- 14.- All around rub strake, flat profile, black

## **REAR**

## SIDE