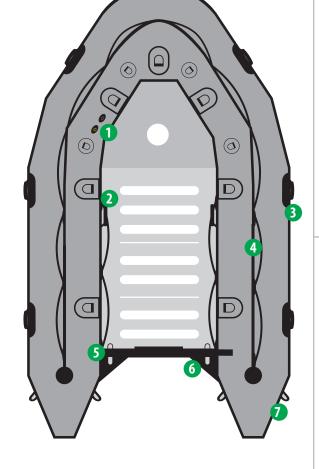

## **FEATURES**

- 1.- Inflation and over inflation valves (One for each air chaimber)
- 2.- Interior grab handles
- 3.- Exterior carry handles, non-slip design
- 4.- Lifelines (Peripheral)
- 5.- Transom lifting rings (Stainless steel)
- 6.- Splash guard
- 7.- Two large D-rings on rear tubes (Stainless steel)
- 8.- Fiberglass transom
- 9.- Single point self-bailing system (high-flow scupper option)
- 10.- Performance tubes (Optional)
- 11.- Bow handle (Stainless)
- 12.- Two large tow rings on bow (Stainless steel)
- 13.- Keel rub strake
- 14.- All around rub strake, flat profile, black

## **REAR**

## SIDE