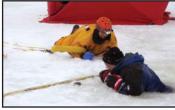

INFLATABLE RESCUE BOARD
EMERGENCY STRETCHER

SWIFT-WATER RESCUE

THIN ICE RESCUE

**EMERGENCY TRANSPORT** 

# Drowning + Thin Ice Recovery + Swift Water Patient Emobility & Transport