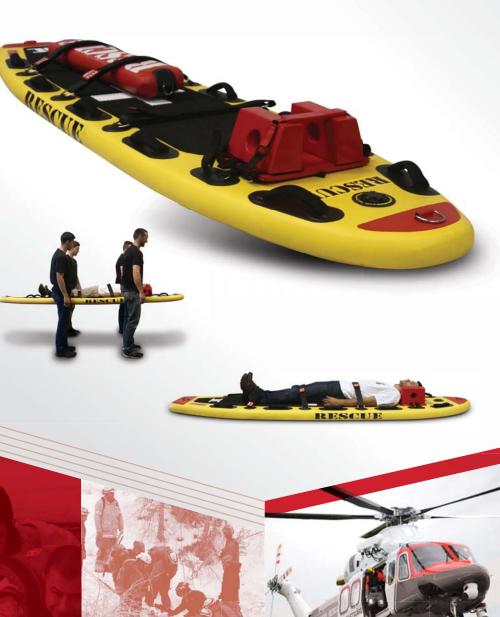

#### **EMERGENCY RESPONDERS**

Made from a durable inflatable material which when deployed creates an extremely rigid rescue board. Very similar to your common stretcher, but further creating a flotation device that can be a valuable tool for any first response unit.

#### BENEFITS

- Easily transported
- Rapid inflation (w/ tank)
- Compact carry bag
- Versatile for different scenarios
- Low cost multi-use tool

### **SPECIFICATIONS**

Length: 10'6" (320 cm) Width: 29.5" (75 cm) Thickness: 5.875" (14.9 cm) Board Weight: 24.5 Lbs. Maximum stretcher capacity: 375 Lbs. Maximum flotation capacity: 275 Lbs.

(619) 346-4495 San Diego, CA 91911 Sales@inmarinflatables.com