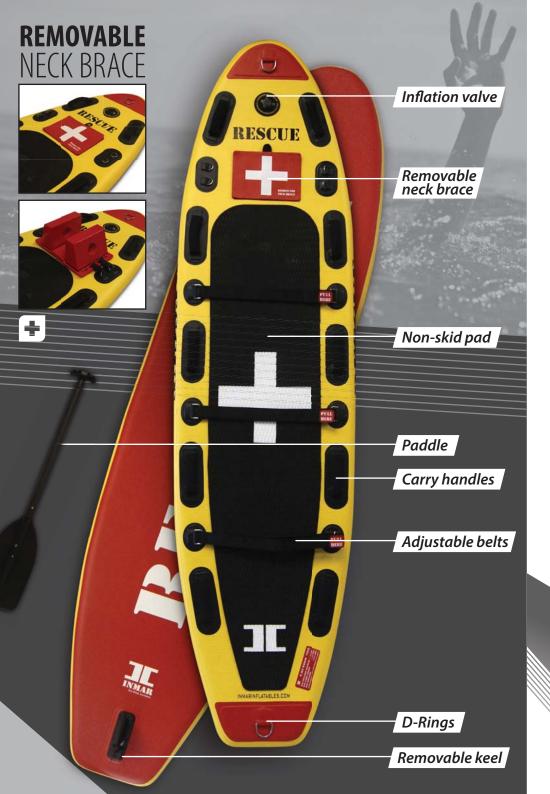

#### **EMERGENCY RESPONDERS**

Made from a durable inflatable material which when deployed creates an extremely rigid rescue board. Very similar to your common stretcher, but further creating a flotation device that can be a valuable tool for any first response unit.

INFLATABLE RESCUE BOARD
EMERGENCY STRETCHER

SWIFT-WATER RESCUE

THIN ICE RESCUE

**EMERGENCY TRANSPORT** 

#### BENEFITS

- Easily transported
- Rapid inflation (w/ tank)
- Compact carry bag
- Versatile for different scenarios
- Low cost multi-use tool

### **SPECIFICATIONS**

Length: 10'6" (320 cm) Width: 29.5" (75 cm) Thickness: 5.875" (14.9 cm) Board Weight: 24.5 Lbs. Maximum stretcher capacity: 375 Lbs. Maximum flotation capacity: 275 Lbs.

(619) 346-4495 San Diego, CA 91911 Sales@inmarinflatables.com