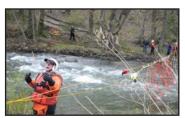

INFLATABLE RESCUE BOARD
EMERGENCY STRETCHER

SWIFT-WATER RESCUE

THIN ICE RESCUE

**EMERGENCY TRANSPORT** 

# Drowning + Thin Ice Recovery + Swift Water Patient Emobility & Transport