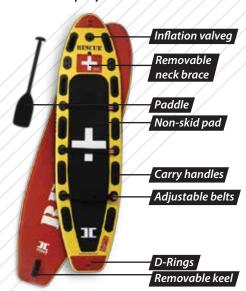

## RESCUE BOARD

Length: 10'6" | Board Weight: 24.5 Lbs. Max Stretcher Capacity: 375 Lbs. Max Flotation Capacity: 275 Lbs.

#### **BOARD INCLUDED ACCESSORIES**

- 38" Rescue Tube
- 50 ft Safety Rope
- Pressure Pump
- Quick Inflation System
- Carry Bag

### **RESCUE BOARD**