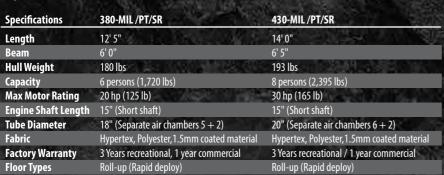

## **SEARCH & RESCUE /** ALUMINUM FLOOR MODELS

| Specifications             | 380-MIL/PT/SR                              | 430-MIL /PT/SR                             | 470-MIL/PT/SR                              | 530-MIL/PT/SR                              |
|----------------------------|--------------------------------------------|--------------------------------------------|--------------------------------------------|--------------------------------------------|
| Length                     | 12' 5"                                     | 14' 0"                                     | 15' 5"                                     | 17' 5"                                     |
| Beam                       | 6'0"                                       | 6' 5"                                      | 6' 8"                                      | 6' 8"                                      |
| Hull Weight                | 216 lbs                                    | 253 lbs                                    | 275 lbs                                    | 325 lbs                                    |
| Capacity                   | 6 persons (1,720 lbs)                      | 8 persons (2,395 lbs)                      | 10 persons (2,640 lbs)                     | 12 persons (2,980 lbs)                     |
| Max Motor Rating           | 30 hp (145 lb)                             | 40 hp (225 lb)                             | 50 hp (235 lb)                             | 60 hp (250 lb)                             |
| <b>Engine Shaft Length</b> | 15" (Short shaft)                          | 15" (Short shaft)                          | 20" (Long shaft)                           | 20" (Long shaft)                           |
| Tube Diameter              | 18" (Separate air chambers $5 + 1$ )       | 20" (Separate air chambers 6 + 1)          | 20" (Separate air chambers $6 + 1$ )       | 22" (Separate air chambers 6 + 1)          |
| Fabric                     | Hypertex, Polyester, 1.5mm coated material |
| Factory Warranty           | 3 Years recreational, 1 year commercial    | 3 Years recreational / 1 year commercial   | 3 Years recreational / 1 year commercial   | 3 Years recreational / 1 year commercial   |
| Floor Type                 | Aluminum sectional floor                   | Aluminum sectional floor                   | Aluminum sectional floor                   | Aluminum sectional floor                   |