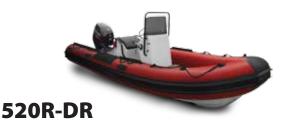

## **DIVE & RESCUE** RIBS

INMAR commercial series RIBs are fully equipped to hit the water from the factory.

This versatile utility work boats comes fully equipped for light commercial duty.

INMAR RIB's are delivered from the factory turn-key with all the necessary features for any situation ahead.

**Length:** 17' 5" | **Hull weight:** 589 lbs. | **Max HP:** 75 HP

470R-DR

**Length:** 15' 5" | **Hull weight:** 535 lbs. | **Max HP:** 60 HP

**420R-DR** 

**Length:** 13' 6" | **Hull weight:** 185 lbs. | **Max HP:** 40 HP

## DIVE & RESCUE (RIB)

| Specifications    | 420R                                     | 470R                                     | 520R                                     | 600R                                     |
|-------------------|------------------------------------------|------------------------------------------|------------------------------------------|------------------------------------------|
| Length:           | 13' 6"                                   | 15' 5"                                   | 17' 5"                                   | 20' 2"                                   |
| Beam:             | 6'3"                                     | 6' 8"                                    | 6' 8"                                    | 8' 6"                                    |
| Hull weight:      | 185 lbs. (hull only)                     | 535 lbs. (hull only)                     | 589 lbs. (hull only)                     | 825 lbs. (hull only)                     |
| Weight capacity:  | 8 persons (1,850 lbs.)                   | 8 persons (2,650 lbs.)                   | 8 persons (2,850 lbs.)                   | 10 persons (3,898 lbs.)                  |
| Max HP:           | 40 HP / Long shaft                       | 60 HP / Long shaft                       | 75 HP / Long shaft                       | 150 HP/ Long shaft                       |
| Tube diameter:    | 18" (5 chambers)                         | 20" (5 chambers)                         | 20" (6 chambers )                        | 22" (6 chambers )                        |
| Fabric:           | Hypalon (Orca 820) dual coated material  |
| Factory warranty: | 5 years recreational / 2 year commercial |