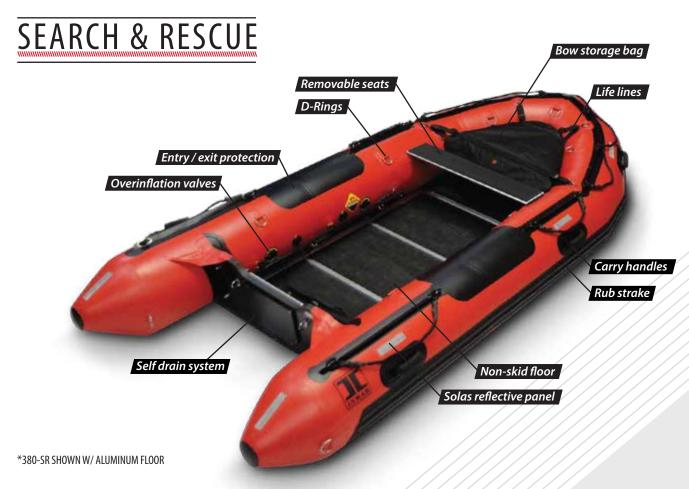

## SR

## **SEARCH & RESCUE /** ALUMINUM FLOOR MODELS

| Specifications             | 380-MIL/PT/SR                              | 430-MIL /PT/SR                             | 470-MIL/PT/SR                              | 530-MIL/PT/SR                              |
|----------------------------|--------------------------------------------|--------------------------------------------|--------------------------------------------|--------------------------------------------|
| Length                     | 12' 5"                                     | 14' 0"                                     | 15' 5"                                     | 17' 5"                                     |
| Beam                       | 6'0"                                       | 6' 5"                                      | 6' 8"                                      | 6' 8"                                      |
| Hull Weight                | 216 lbs                                    | 253 lbs                                    | 275 lbs                                    | 325 lbs                                    |
| Capacity                   | 6 persons (1,720 lbs)                      | 8 persons (2,395 lbs)                      | 10 persons (2,640 lbs)                     | 12 persons (2,980 lbs)                     |
| Max Motor Rating           | 30 hp (145 lb)                             | 40 hp (225 lb)                             | 50 hp (235 lb)                             | 60 hp (250 lb)                             |
| <b>Engine Shaft Length</b> | 15" (Short shaft)                          | 15" (Short shaft)                          | 20" (Long shaft)                           | 20" (Long shaft)                           |
| Tube Diameter              | 18" (Separate air chambers $5 + 1$ )       | 20" (Separate air chambers 6 + 1)          | 20" (Separate air chambers $6 + 1$ )       | 22" (Separate air chambers 6 + 1)          |
| Fabric                     | Hypertex, Polyester, 1.5mm coated material |
| Factory Warranty           | 3 Years recreational, 1 year commercial    | 3 Years recreational / 1 year commercial   | 3 Years recreational / 1 year commercial   | 3 Years recreational / 1 year commercial   |
| Floor Type                 | Aluminum sectional floor                   | Aluminum sectional floor                   | Aluminum sectional floor                   | Aluminum sectional floor                   |

### **SEARCH & RESCUE / RAPID RESPONSE MODELS**