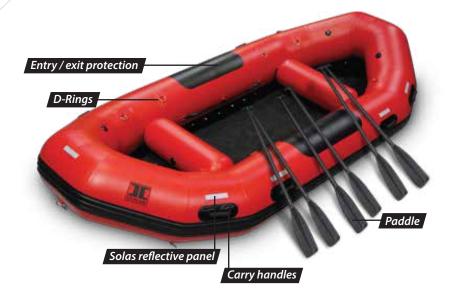

# RESCUE RAFT

**Length:** 14'0" | Width: 6'5" Weight Capacity: 6 persons / 2,250 lbs.

#### RAFT INCLUDED ACCESSORIES ::

- Red 100 ft rescue line (2)
- Carry Bag
- Foot pump (2)

### **RESCUE RAFT**

| <b>Length:</b> 10'6" (320 cm)                                                                                                                                                                                                                                                                                                                                                                                                                                                                                                                                                                                                                                                                                                                                                                                                                                                                                                                                                                                                                                                                                                                                                                                                                                                                                                                                                                                                                                                                                                                                                                                                                                                                                                                                                                                                                                                                                                                                                                                                                                                                                                  |
|--------------------------------------------------------------------------------------------------------------------------------------------------------------------------------------------------------------------------------------------------------------------------------------------------------------------------------------------------------------------------------------------------------------------------------------------------------------------------------------------------------------------------------------------------------------------------------------------------------------------------------------------------------------------------------------------------------------------------------------------------------------------------------------------------------------------------------------------------------------------------------------------------------------------------------------------------------------------------------------------------------------------------------------------------------------------------------------------------------------------------------------------------------------------------------------------------------------------------------------------------------------------------------------------------------------------------------------------------------------------------------------------------------------------------------------------------------------------------------------------------------------------------------------------------------------------------------------------------------------------------------------------------------------------------------------------------------------------------------------------------------------------------------------------------------------------------------------------------------------------------------------------------------------------------------------------------------------------------------------------------------------------------------------------------------------------------------------------------------------------------------|
| Width: 29.5" (75 cm)                                                                                                                                                                                                                                                                                                                                                                                                                                                                                                                                                                                                                                                                                                                                                                                                                                                                                                                                                                                                                                                                                                                                                                                                                                                                                                                                                                                                                                                                                                                                                                                                                                                                                                                                                                                                                                                                                                                                                                                                                                                                                                           |
| Thickness: 5.875" (14.9 cm)                                                                                                                                                                                                                                                                                                                                                                                                                                                                                                                                                                                                                                                                                                                                                                                                                                                                                                                                                                                                                                                                                                                                                                                                                                                                                                                                                                                                                                                                                                                                                                                                                                                                                                                                                                                                                                                                                                                                                                                                                                                                                                    |
| Board Weight: 24.5 Lbs.                                                                                                                                                                                                                                                                                                                                                                                                                                                                                                                                                                                                                                                                                                                                                                                                                                                                                                                                                                                                                                                                                                                                                                                                                                                                                                                                                                                                                                                                                                                                                                                                                                                                                                                                                                                                                                                                                                                                                                                                                                                                                                        |
| Max Stretcher Capacity: 375 Lbs.                                                                                                                                                                                                                                                                                                                                                                                                                                                                                                                                                                                                                                                                                                                                                                                                                                                                                                                                                                                                                                                                                                                                                                                                                                                                                                                                                                                                                                                                                                                                                                                                                                                                                                                                                                                                                                                                                                                                                                                                                                                                                               |
| Max Flotation Capacity: 275 Lbs.                                                                                                                                                                                                                                                                                                                                                                                                                                                                                                                                                                                                                                                                                                                                                                                                                                                                                                                                                                                                                                                                                                                                                                                                                                                                                                                                                                                                                                                                                                                                                                                                                                                                                                                                                                                                                                                                                                                                                                                                                                                                                               |
| VIII A STATE OF THE STATE OF TH |

**Length:** 14'0" **Width:** 6'5"

Weight Capacity: 6 persons / 2,250 lbs. Hull Weight: 160 lbs.

Air Chambers: 4 + floor Fabric: Hypertex, polyester

1.5 mm. dual coated material Factory Warranty: 3 years recreational