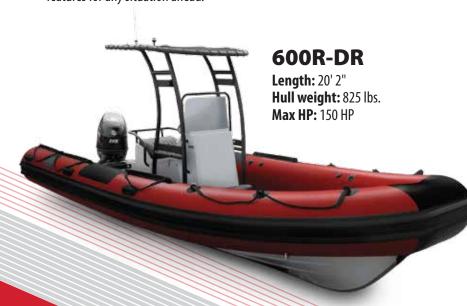

## DIVE & RESCUE (RIB)

| Specifications    | 420R                                     | 470R                                     | 520R                                     | 600R                                     |
|-------------------|------------------------------------------|------------------------------------------|------------------------------------------|------------------------------------------|
| Length:           | 13' 6"                                   | 15' 5"                                   | 17' 5"                                   | 20' 2"                                   |
| Beam:             | 6'3"                                     | 6' 8"                                    | 6' 8"                                    | 8' 6"                                    |
| Hull weight:      | 185 lbs. (hull only)                     | 535 lbs. (hull only)                     | 589 lbs. (hull only)                     | 825 lbs. (hull only)                     |
| Weight capacity:  | 8 persons (1,850 lbs.)                   | 8 persons (2,650 lbs.)                   | 8 persons (2,850 lbs.)                   | 10 persons (3,898 lbs.)                  |
| Max HP:           | 40 HP / Long shaft                       | 60 HP / Long shaft                       | 75 HP / Long shaft                       | 150 HP/ Long shaft                       |
| Tube diameter:    | 18" (5 chambers)                         | 20" (5 chambers)                         | 20" (6 chambers )                        | 22" (6 chambers )                        |
| Fabric:           | Hypalon (Orca 820) dual coated material  |
| Factory warranty: | 5 years recreational / 2 year commercial |