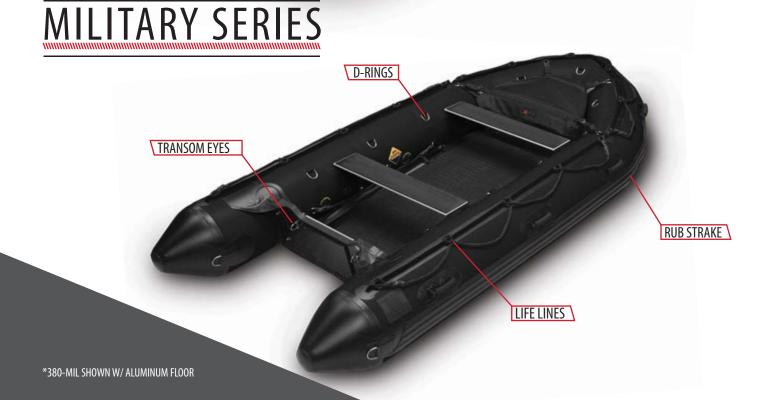

low scuppers PART# SCUPPER-SIL



6 gl fuel bladder PART# FB521 RESCUE

### **FABRIC**







**INMAR Inflatables** understands small department agencies, and their need for lifesaving equipment. We have developed the Professional Series inflatable boats just to meet these demanding tasks. Our boats come fully equipped for deployment in the field, allowing shorter response times. The ability to carry heavy payload and a highly stable platform, has always been known with inflatable boats. **INMAR** went one step further and developed a true multi-chambered response vessel for all sized agencies.





The professional series are currently in use by over 100 agencies and multiple Rapid Response units Worldwide.

We offer a large range from 12'6" to 17'6" for our standard roll-up models.