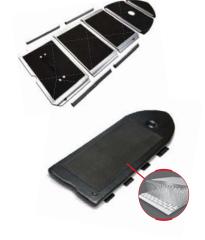

## **ALUMINUM FLOOR**

MARINE GRADE ALUMINUM 6063-T5

- Lightweight
- EVA traction coating
- 24 mm panels

### RAPID DEPLOY FLOOR

- Rapid inflation system
- Rigid and lightweight
- High pressure design