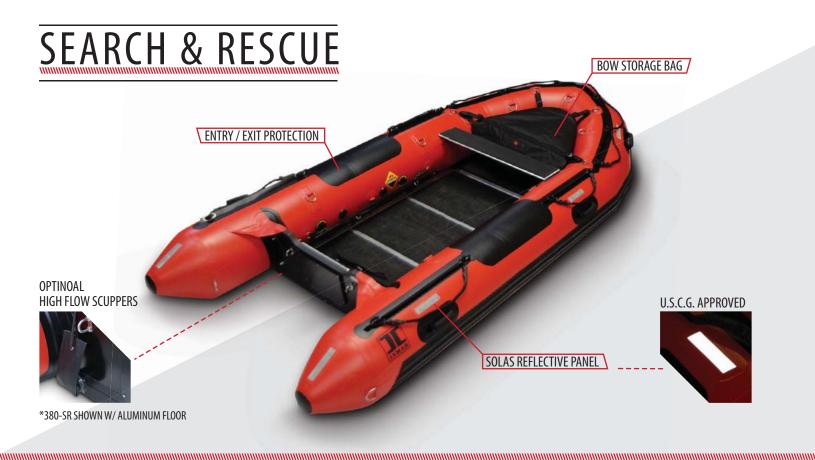

## **ALUMINUM FLOOR**

MARINE GRADE ALUMINUM 6063-T5

- Lightweight
- EVA traction coating
- 24 mm panels

### RAPID DEPLOY FLOOR

- Rapid inflation system
- Rigid and lightweight
- High pressure design

### **INCLUDED ACCESSORIES**

- Foot pump w/gauge
- Repair kit
- Two paddles (alum. shaft, plastic blade)
- Storage bow bag
- Boat carry bag with handles

### **OPTIONAL ACCESSORIES**

Quick inflation system

High flow scuppers PART# SCUPPER-SIL

6 gl fuel bladder PART# FB521 RESCUE