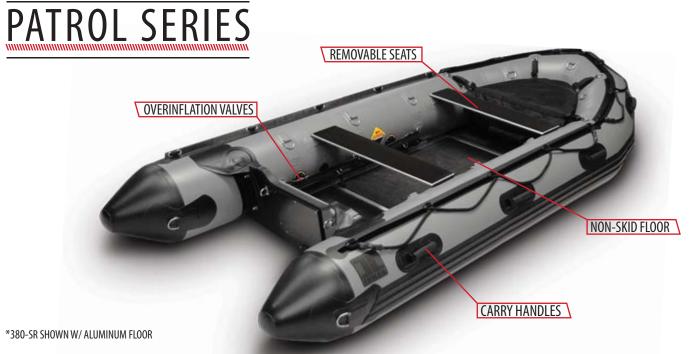

flow scuppers PART# SCUPPER-SIL



6 gl fuel bladder PART# FB521 RESCUE

### **FABRIC**







**INMAR Inflatables** understands small department agencies, and their need for lifesaving equipment. We have developed the Professional Series inflatable boats just to meet these demanding tasks. Our boats come fully equipped for deployment in the field, allowing shorter response times. The ability to carry heavy payload and a highly stable platform, has always been known with inflatable boats. **INMAR** went one step further and developed a true multi-chambered response vessel for all sized agencies.





The professional series are currently in use by over 100 agencies and multiple Rapid Response units Worldwide.

We offer a large range from 12'6" to 17'6" for our standard roll-up models.